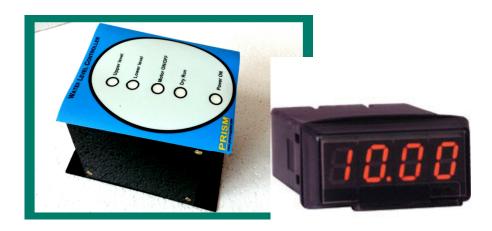

monitoring and detection of a wide range of fluid media. Requirements can range anywhere from the sensing of Oil tanks, water tanks, food drinks tanks, diesel fuel tanks, wastewater.

To effectively address such a wide variety of measurement challenges, We offers a broad range of contact, non-contact, and non-intrusive liquid level sensors and switches. These are available in multiple technology types, including magnetic reed switch-based floats, solid-state electro-optical, conductivity, capacitive, ultrasonic, and piezo-resonant. Multiple liquid level sensing technologies may also be incorporated within a single application. Sometimes, more than one "best fit" solution may also exist, with the ultimate decision' simply a matter of customer preference.

## LEVEL CONTROLLERS & INDICATORS